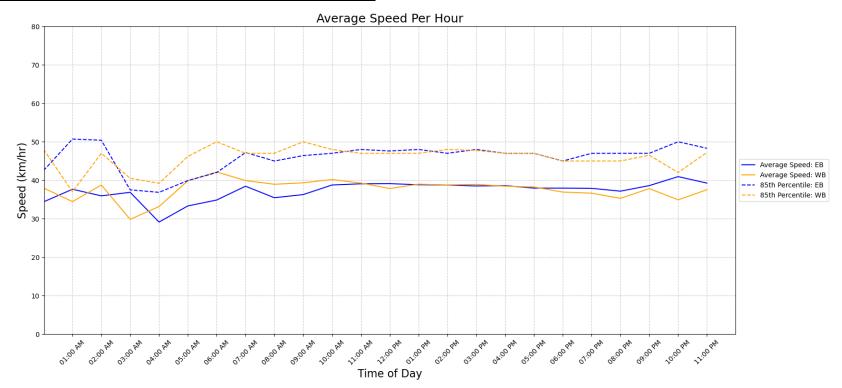

#### **Vehicle Speed Summary**

Station ID:C0005-01Location:Blair Ave Between Shelbourne St And Larchwood DrDates:2024-02-11 To 2024-02-17

| Bin Number    | 1    | 2     | 3     | 4     | 5     | 6     | 7     | 8     | 9     | 10    | 11    | 12    | 13    | 14      |
|---------------|------|-------|-------|-------|-------|-------|-------|-------|-------|-------|-------|-------|-------|---------|
| Bin Speeds    | 1-20 | 21-25 | 26-30 | 31-35 | 36-40 | 41-45 | 46-50 | 51-55 | 56-60 | 61-65 | 66-70 | 71-80 | 81-90 | 91-9999 |
| Count Total   | 200  | 465   | 969   | 2316  | 2225  | 1927  | 1070  | 449   | 179   | 43    | 11    | 18    | 7     | 2       |
| Percent Total | 2%   | 5%    | 10%   | 23%   | 23%   | 20%   | 11%   | 5%    | 2%    | 0%    | 0%    | 0%    | 0%    | 0%      |

| Movements | Average Speed | 85th Percentile Speed | 95th Percentile Speed |
|-----------|---------------|-----------------------|-----------------------|
| EB        | 38 km/h       | 47 km/h               | 53 km/h               |
| WB        | 39 km/h       | 47 km/h               | 51 km/h               |
| Combined  | 38 km/h       | 47 km/h               | 53 km/h               |